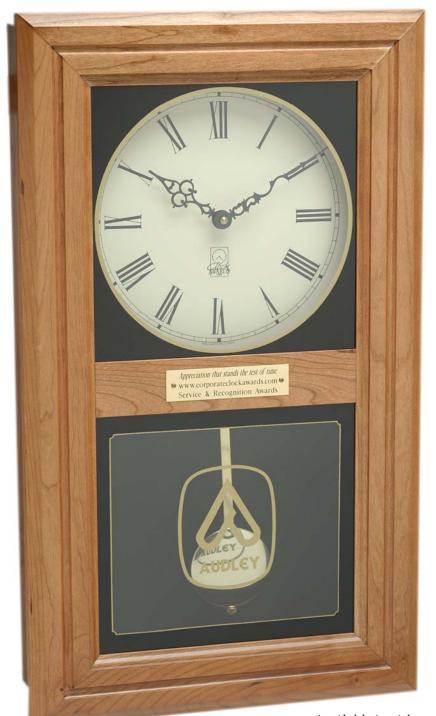

## The Lincoln Regulator Wall Clock

Customized & Personalized for Your Recognition Awards

An up-dated design of the Lincoln, the Lincoln Regulator features a deeper case to accommodate a German Westminster chiming movement with a pendulum. The lower glass is silk screened in a manner to allow the viewer to look through the customizable logo to see a working solid brass pendulum.

The combination of beautifully detailed construction, the Westminster chimes and the relaxing motion of the pendulum mark time like no other clock in our collection.

#### **Specifications**

- North American hardwood
- Ivory colored, Roman numeral face (customizable)
- Chiming Westminster movement with pendulum and 2 C batteries installed
- Lower see-through rich gold and black glass with customizable logo
- Dimensions: 23"h x 13"w x 3 "d
- Shipping wt. 10 lbs.