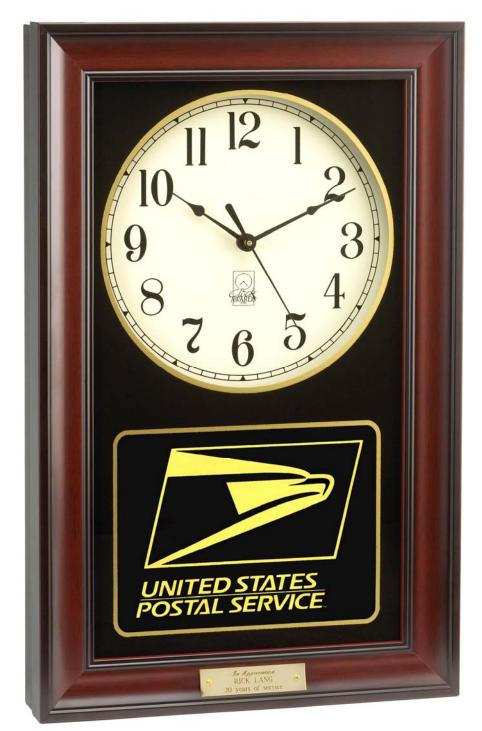

### The Lincoln Wall Clock

Customized & Personalized for Your Recognition Awards

Like an attractively framed portrait, the Lincoln was designed to show off art on glass. Perfect mitering epitomizes the construction that makes this clock universally popular.

A handsome addition to any home or office, the Lincoln features a large face and lower glass, either or both of which may be customized with your logo, seal or family name.

The midrail is ideally suited for mounting a personalized brass plaque.

### **Specifications**

- North American hardwood
- Ivory colored, Roman numeral face (customizable)
- Silent quartz movement comes with AA battery installed
- Rich gold and black lower glass with customizable logo
- Dimensions: 23"h x 13"w x 3"d
- Shipping wt. 9 lbs.