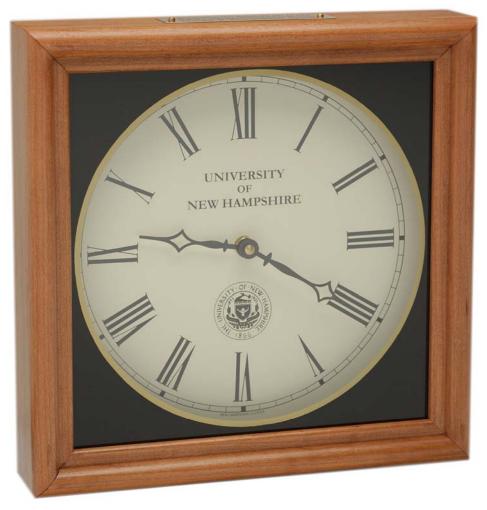

### The Alton Wall Clock

Customized & Personalized for Your Recognition Awards

The Alton is the most elegant little wall clock on the market. The molded profile is made of one piece of American hardwood. The utter simplicity of the design and the patina of the finish will draw your eye to the Alton more often than you'll need to tell the time.

#### **Specifications**

- American hardwood
- Ivory colored, Roman numeral face (customizable)
- Silent quartz movement comes with AA battery installed
- Dimensions: 10-1/2"h x 10-1/2"w x 2"d
- Shipping wt. 4 lb