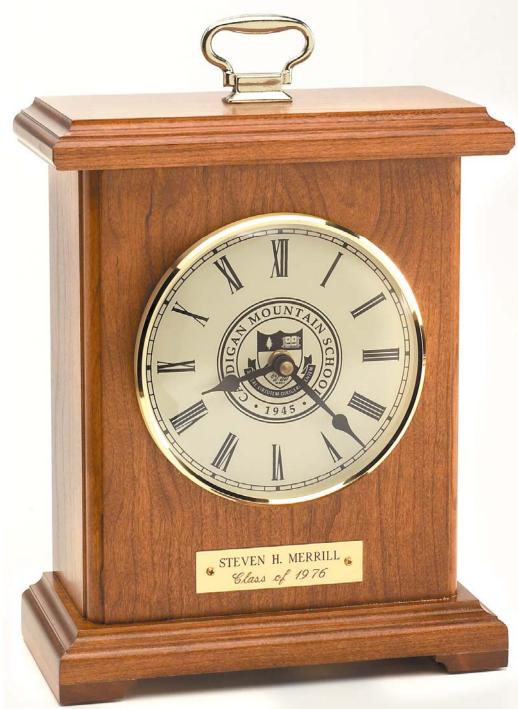

# The Jefferson Mantel Clock

Customized & Personalized for Your Recognition Awards

This handsome mantel clock was named after a small town in New Hampshire where our friends who work with hardwood have the same affinity for quality and character in their products as our craftspeople have at New England Wall Clocks.

A gold-finished handle exemplifies the simple bracket design of the Jefferson and reminds us of less complicated times. Enhanced by a brass diamond-cut bezel, the customizable face is easily seen from across a room.

### **Specifications**

- American hardwood
- Gold-finished metal handle
- Diamond-cut solid brass bezel
- Ivory colored, Roman numeral face (customizable)
- Choice of silent or chiming movement:
- Silent quartz movement comes with AA battery installed
- Chiming movement comes with 2 C batteries installed
- Dimensions: 11-1/2"h x 8"w x 4"d
- Shipping wt. 5 lbs.