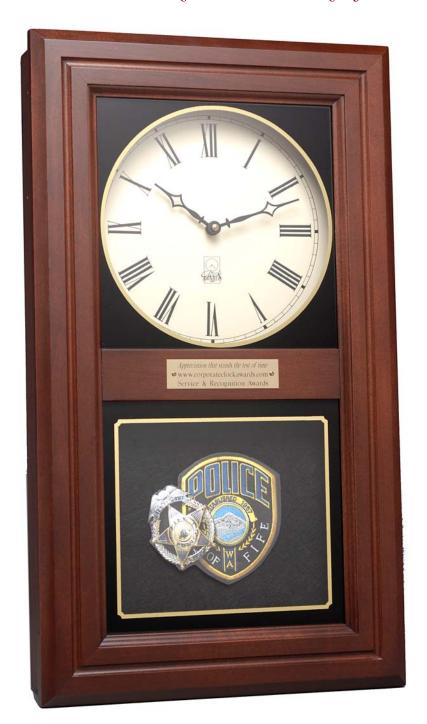

### The Lincoln Shadowbox Clock

Customized & Personalized for Your Recognition Awards

The Lincoln Shadowbox was designed as an elegant display for police officers, military personnel, firefighters, and other professionals and is an ideal gift that will showcase a life dedicated to service.

Perfect mitering epitomizes the construction that makes this clock universally popular.

A finely crafted piece of furniture for any home or office, the Lincoln features a large face and clear lower glass for your recipients badge, patch, medals or other commerative items.

The midrail is ideally suited for mounting a personalized brass plaque.

### **Specifications**

- North American hardwood
- Ivory colored, Roman numeral face (customizable)
- Silent quartz movement comes with AA battery installed
- Clear lower glass with access from the back of the clock for attaching badges, patches, medals, etc.
- Dimensions: 23"h x 13"w x 3"d
- Shipping wt. 9 lbs.