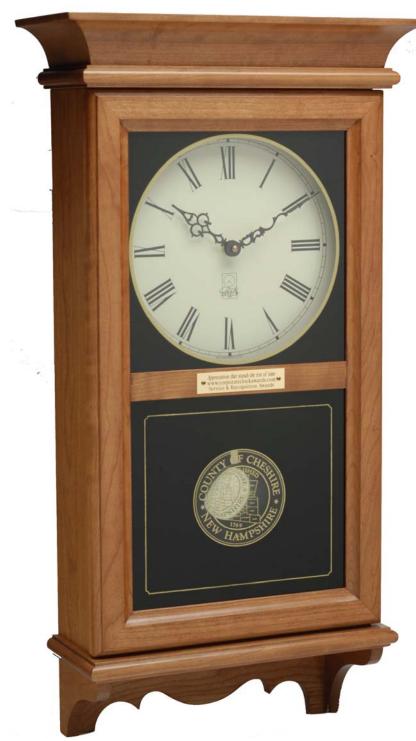

### The Lincoln Wall Clock

Customized & Personalized for Your Recognition Awards

Like an attractively framed portrait, the Lincoln was designed to show off art on glass. Perfect mitering epitomizes the construction that makes this clock universally popular.

A handsome addition to any home or office, the Lincoln features a large face and lower glass, either or both of which may be customized with your logo, seal or family name.

The midrail is ideally suited for mounting a personalized brass plaque.

### **Specifications**

- North American hardwood
- Ivory colored, Roman numeral face (customizable)
- Silent quartz movement comes with AA battery installed
- Rich gold and black lower glass with customizable logo
- Dimensions: 23"h x 13"w x 3"d
- Shipping wt. 9 lbs.