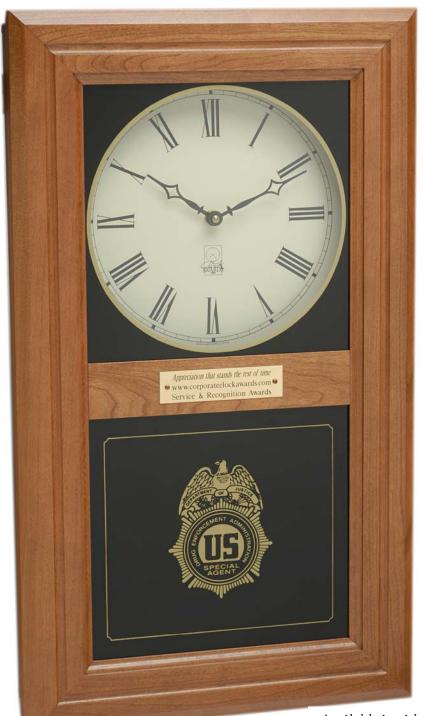

### The Lincoln Shadowbox Clock

Customized & Personalized for Your Recognition Awards

The Lincoln Shadowbox was designed as an elegant display for police officers, military personnel, firefighters, and other professionals and is an ideal gift that will showcase a life dedicated to service.

Perfect mitering epitomizes the construction that makes this clock universally popular.

A finely crafted piece of furniture for any home or office, the Lincoln features a large face and clear lower glass for your recipients badge, patch, medals or other commerative items.

The midrail is ideally suited for mounting a personalized brass plaque.

### **Specifications**

- North American hardwood
- Ivory colored, Roman numeral face (customizable)
- Silent quartz movement comes with AA battery installed
- Clear lower glass with access from the back of the clock for attaching badges, patches, medals, etc.
- Dimensions: 23"h x 13"w x 3"d
- Shipping wt. 9 lbs.