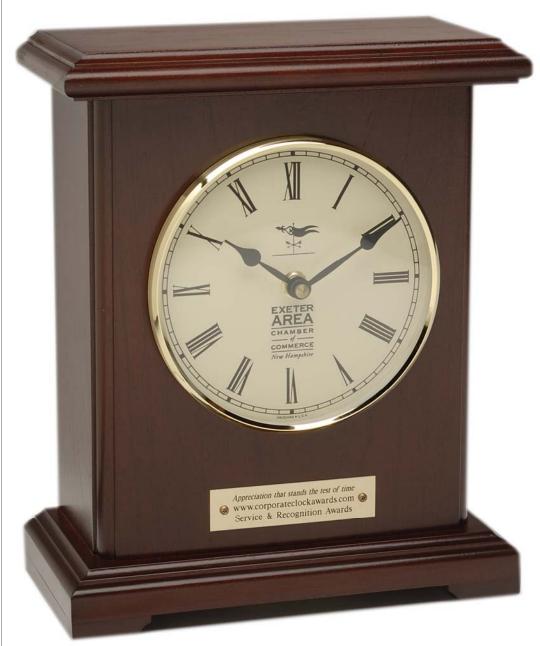

### The Exeter Wall Clock

Customized & Personalized for Your Recognition Awards

Modeled after the railroad regulator clocks of the 19th century, this handsome wall clock features a distinctive crown molding and full-length hinged, framed glass door. The lower glass is silk screened in a manner to allow the viewer to look through the customizable logo to see a working solid brass pendulum.

The Exeter is truly a high-end commemorative wall clock for the discriminating collector.

#### **Specifications**

- American hardwood
- Ivory colored, Roman numeral face (customizable)
- Chiming Westminster movement with pendulum and 2 C batteries installed
- Lower see-through gold and black glass with customizable logo.
- Dimensions: 27"h x 14"w x 6"d
- Shipping wt. 16 lbs.